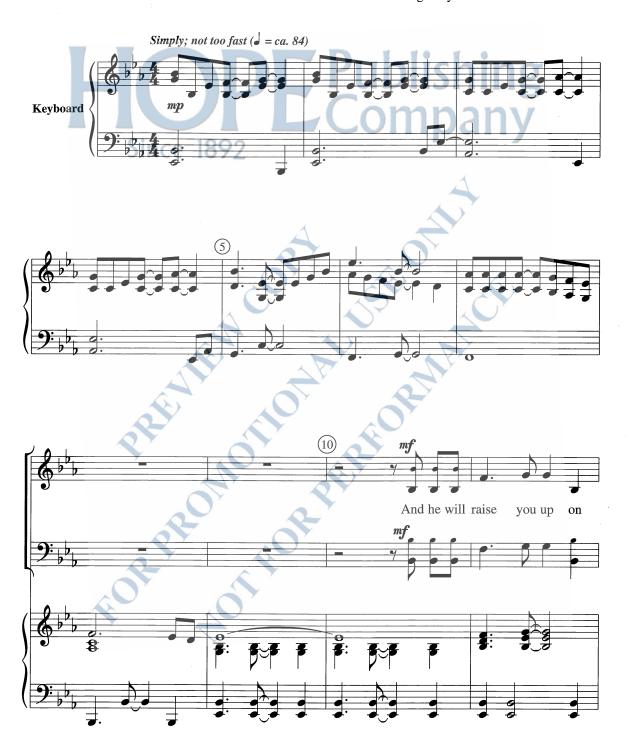

## On Eagle's Wings For Two-Part Mixed Voices\* with Keyboard Accompaniment

Based on Psalm 91

MICHAEL JONCAS Arranged by DOUGLAS E. WAGNER

<sup>\*</sup>Available also for S.A.T.B. (A 675) and S.A.B. (A 691).

© 1979 and this Arr. © 2005 OCP Publications, 5536 NE Hassalo, Porland, OR 97213. All rights reserved. Used with permission.

Sole selling agent for this 2005 arrangement: Hope Publishing Company, Carol Stream, IL 60188