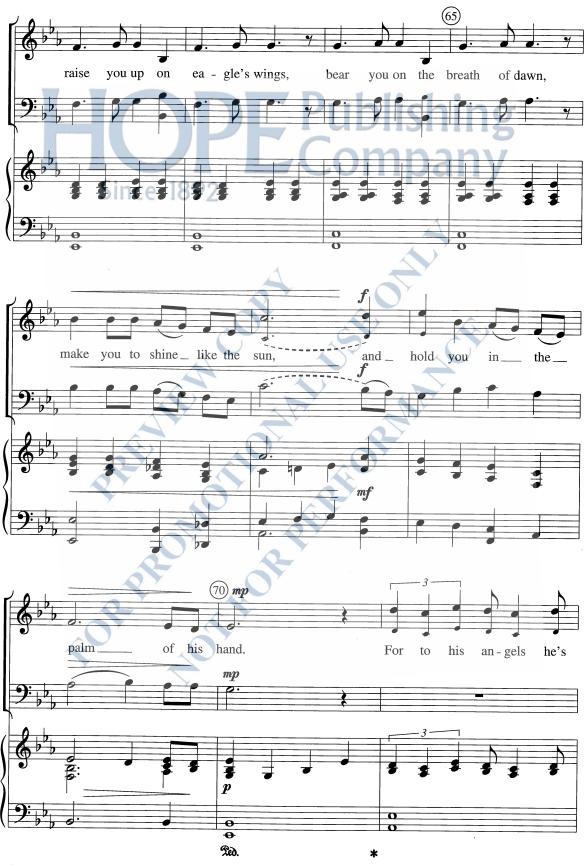

## On Eagle's Wings For Two-Part Mixed Voices\* with Keyboard Accompaniment

Based on Psalm 91

MICHAEL JONCAS Arranged by DOUGLAS E. WAGNER

<sup>\*</sup>Available also for S.A.T.B. (A 675) and S.A.B. (A 691).

The copying of this music is prohibited by law. The CCLI or LicenSing license does NOT cover choral music.

On Eagle's Wings