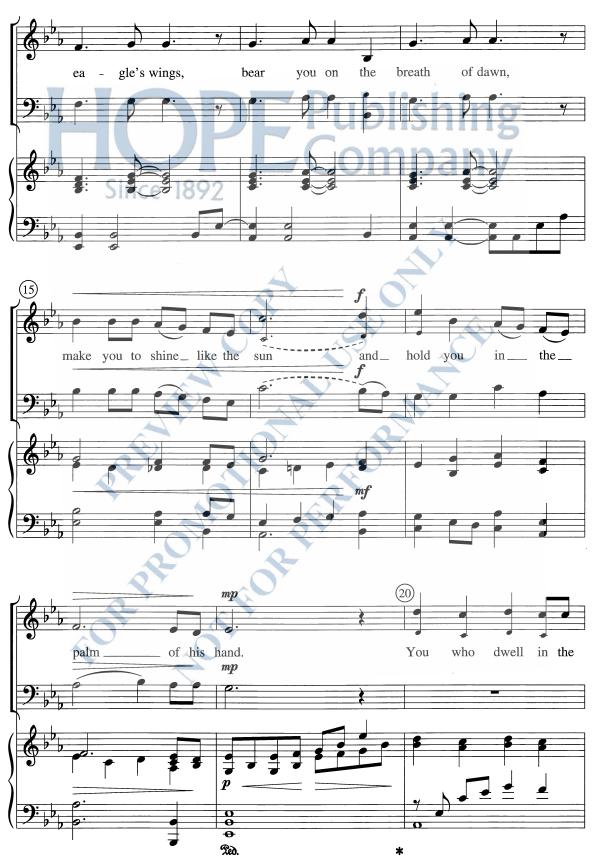

## On Eagle's Wings For Two-Part Mixed Voices\* with Keyboard Accompaniment

Based on Psalm 91

MICHAEL JONCAS Arranged by DOUGLAS E. WAGNER

<sup>\*</sup>Available also for S.A.T.B. (A 675) and S.A.B. (A 691).