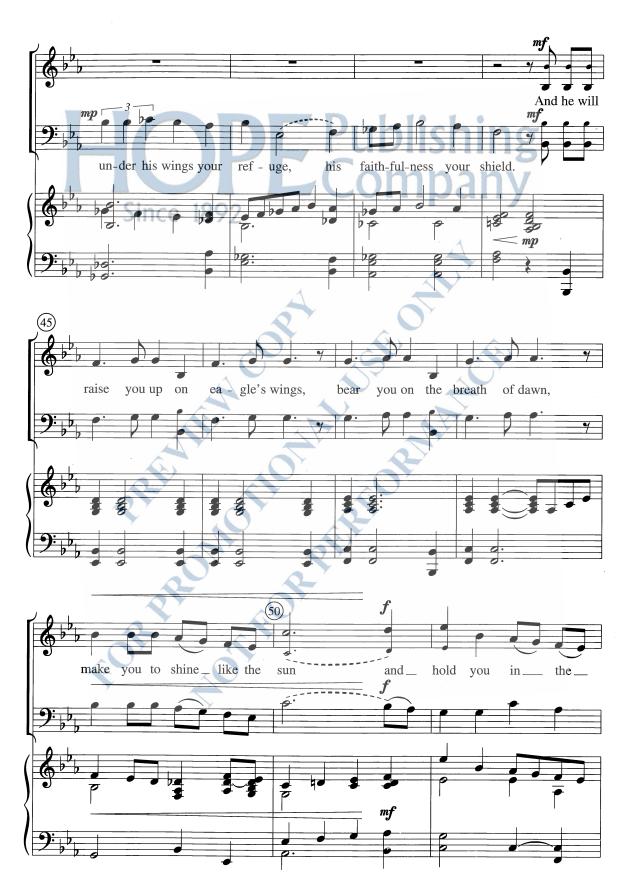

## On Eagle's Wings For Two-Part Mixed Voices\* with Keyboard Accompaniment

Based on Psalm 91

MICHAEL JONCAS Arranged by DOUGLAS E. WAGNER

<sup>\*</sup>Available also for S.A.T.B. (A 675) and S.A.B. (A 691).

The copying of this music is prohibited by law. The CCLI or LicenSing license does NOT cover choral music.

On Eagle's Wings