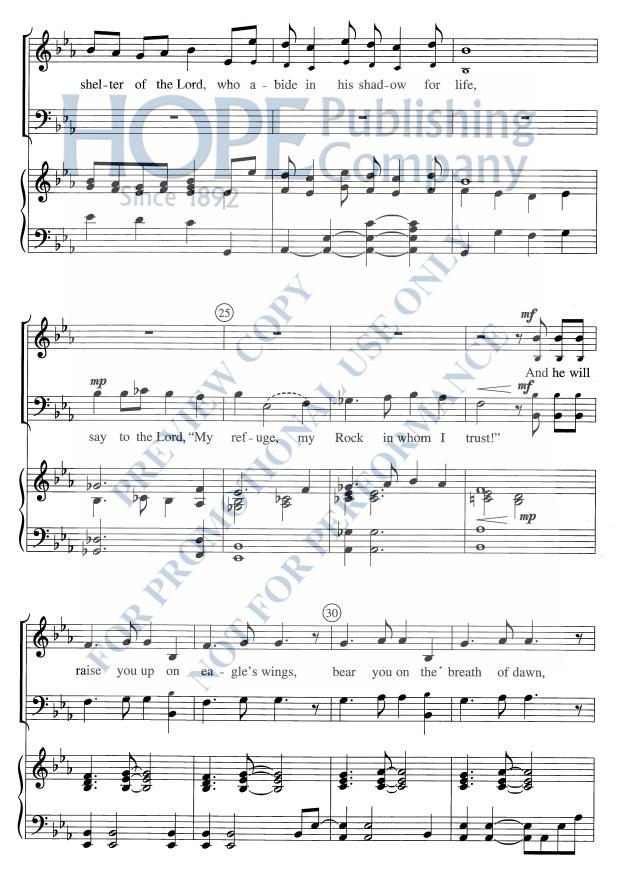

## On Eagle's Wings For Two-Part Mixed Voices\* with Keyboard Accompaniment

Based on Psalm 91

MICHAEL JONCAS Arranged by DOUGLAS E. WAGNER

<sup>\*</sup>Available also for S.A.T.B. (A 675) and S.A.B. (A 691).