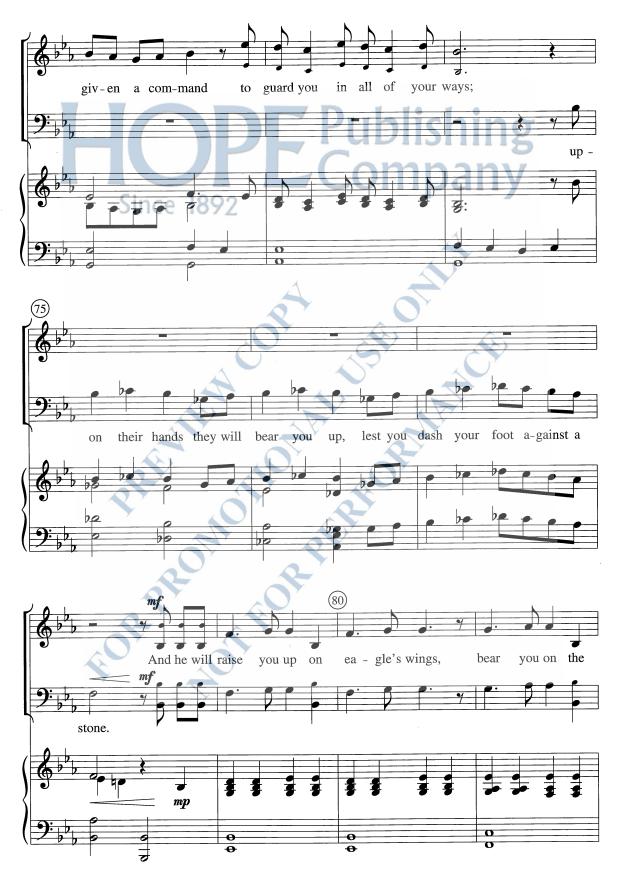

## On Eagle's Wings For Two-Part Mixed Voices\* with Keyboard Accompaniment

Based on Psalm 91

MICHAEL JONCAS Arranged by DOUGLAS E. WAGNER

<sup>\*</sup>Available also for S.A.T.B. (A 675) and S.A.B. (A 691).

The copying of this music is prohibited by law. The CCLI or LicenSing license does NOT cover choral music.

On Eagle's Wings