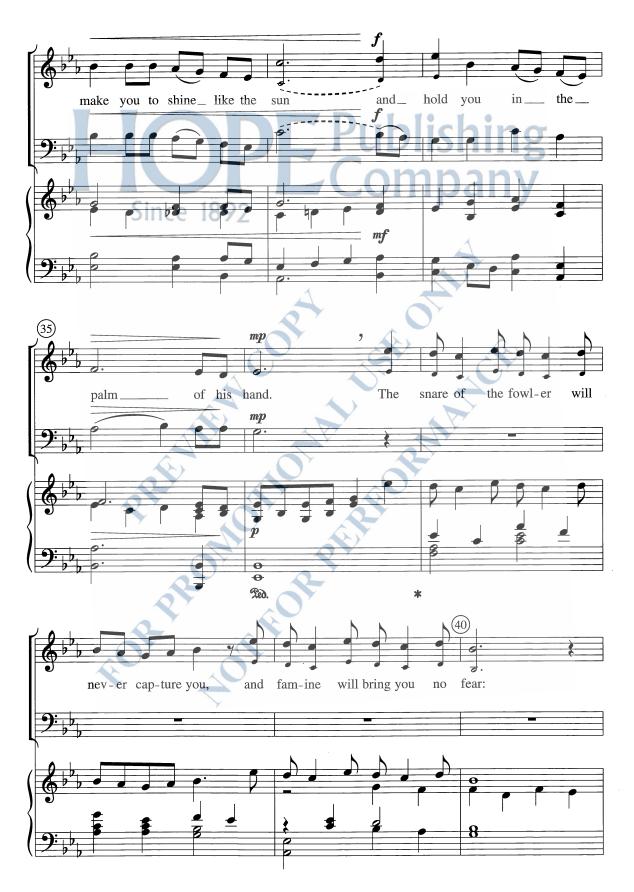

## On Eagle's Wings For Two-Part Mixed Voices\* with Keyboard Accompaniment

Based on Psalm 91

MICHAEL JONCAS Arranged by DOUGLAS E. WAGNER

<sup>\*</sup>Available also for S.A.T.B. (A 675) and S.A.B. (A 691).