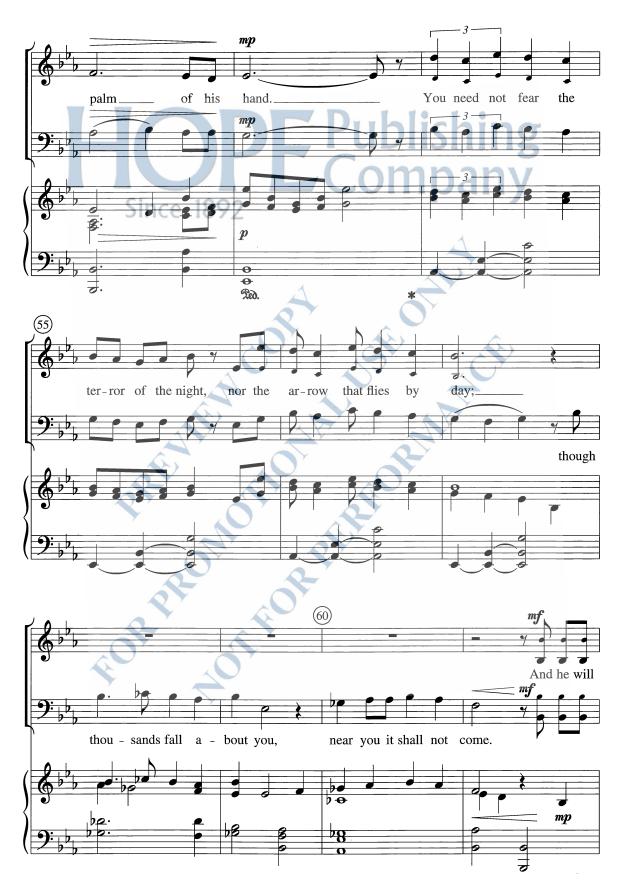

## On Eagle's Wings For Two-Part Mixed Voices\* with Keyboard Accompaniment

Based on Psalm 91

MICHAEL JONCAS Arranged by DOUGLAS E. WAGNER

<sup>\*</sup>Available also for S.A.T.B. (A 675) and S.A.B. (A 691).

The copying of this music is prohibited by law. The CCLI or LicenSing license does NOT cover choral music.

On Eagle's Wings