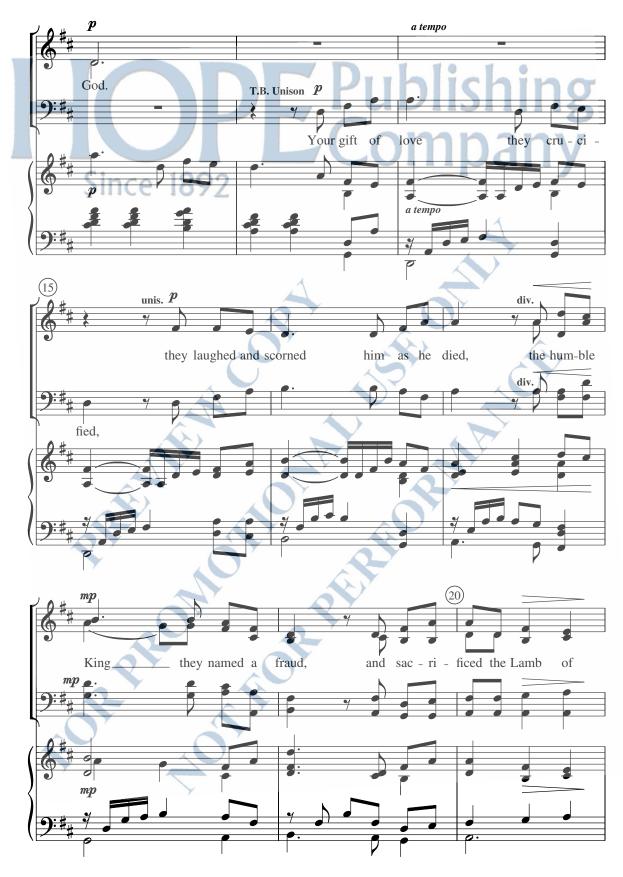

For S.A.T.B. Choir and Keyboard













## THE CHORAL MUSIC OF LLOYD LARSON

| C 5351         |                                            |           | SATB   |              |
|----------------|--------------------------------------------|-----------|--------|--------------|
| C 5522         | As We Gather at Your Table                 |           | SATB   | (            |
| C 5381         | Be Still and Know                          |           | SATB   |              |
| C 5568         | Behold the Lamb of God                     |           | SATB   |              |
| PP 156         | Bless the Lord, My Strength and Good       | ness      | SATB   |              |
| PP 115         | Blessed Is He Who Comes                    | Two       | Choirs |              |
| C 5437         | Breath of Heaven