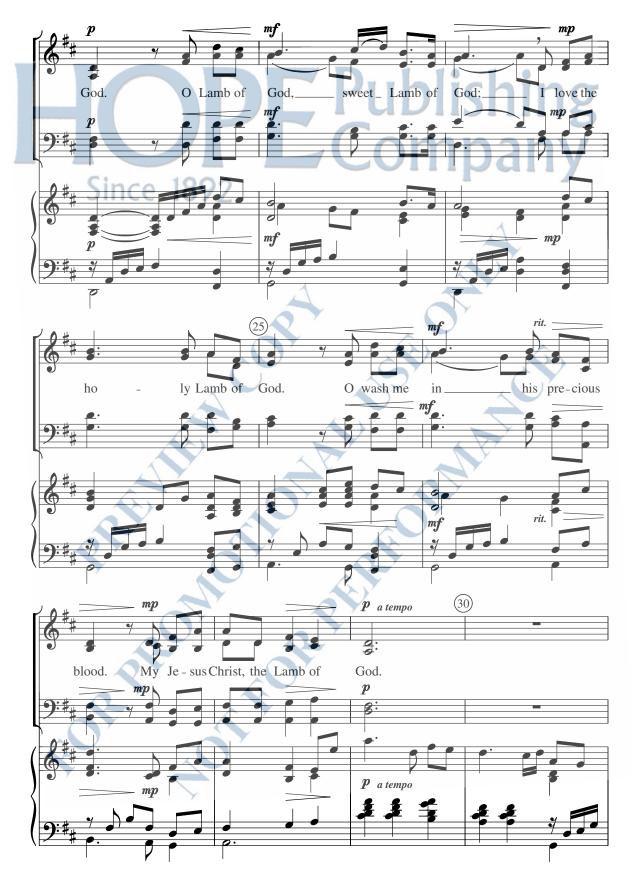

For S.A.T.B. Choir and Keyboard













## THE CHORAL MUSIC OF LLOYD LARSON

| C 5351         |                                            |           | SATB   |              |
|----------------|--------------------------------------------|-----------|--------|--------------|
| C 5522         | As We Gather at Your Table                 |           | SATB   | (            |
| C 5381         | Be Still and Know                          |           | SATB   |              |
| C 5568         | Behold the Lamb of God                     |           | SATB   |              |
| PP 156         | Bless the Lord, My Strength and Good       | ness      | SATB   |              |
| PP 115         | Blessed Is He Who Comes                    | Two       | Choirs |              |
| C 5437         | Breath of Heaven