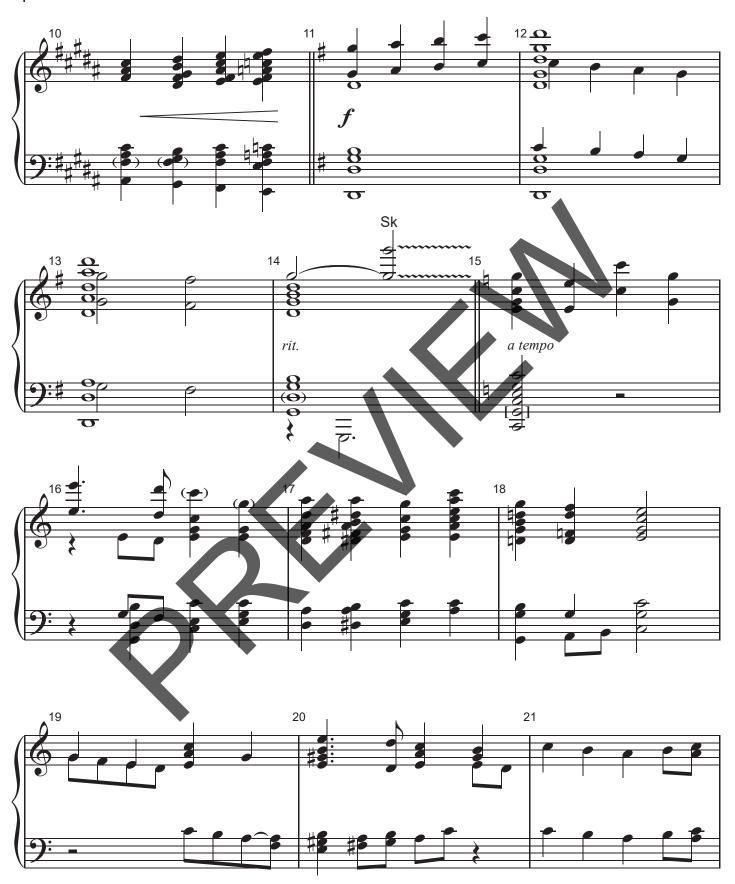

## Handbell Score

REGENT SQUARE
Henry Thomas Smart, 1813-1879
GLORIA

French carol arr. Andrea Handley