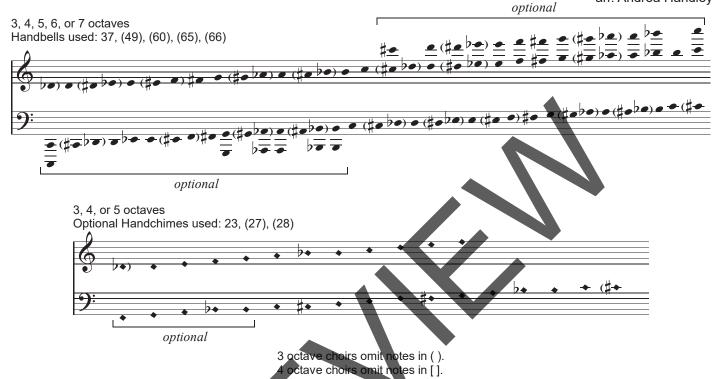

## Handbell Score

REGENT SQUARE
Henry Thomas Smart, 1813-1879
GLORIA

French carol arr. Andrea Handley

\* Use of handchimes is optional. When performing with chorus, handbells/handchimes may be omitted in measures 35 through beat 1 of 57 if desired.