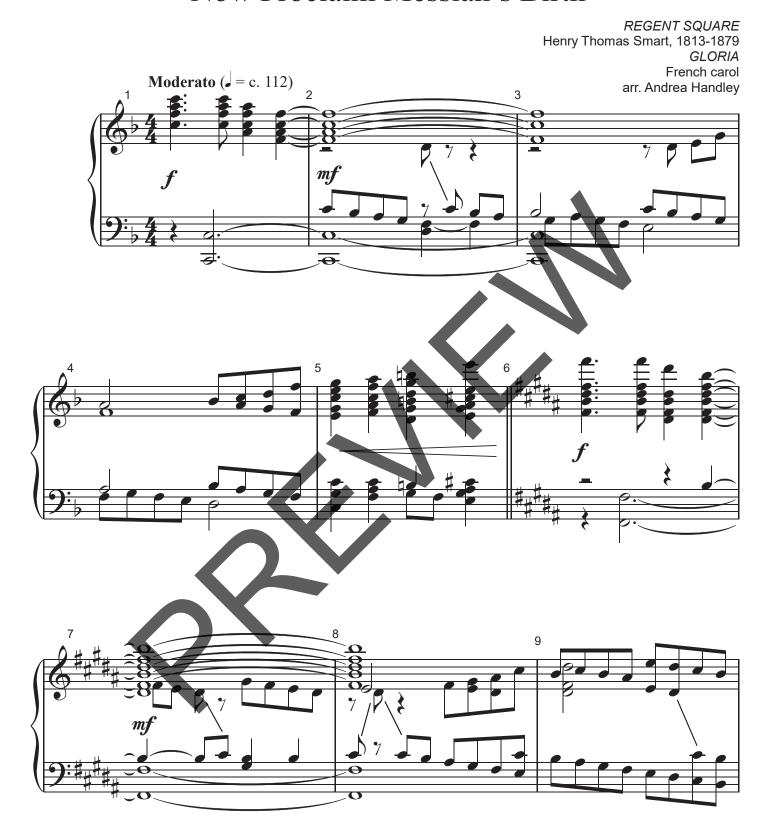

## Handbell Score

REGENT SQUARE
Henry Thomas Smart, 1813-1879
GLORIA

French carol arr. Andrea Handley