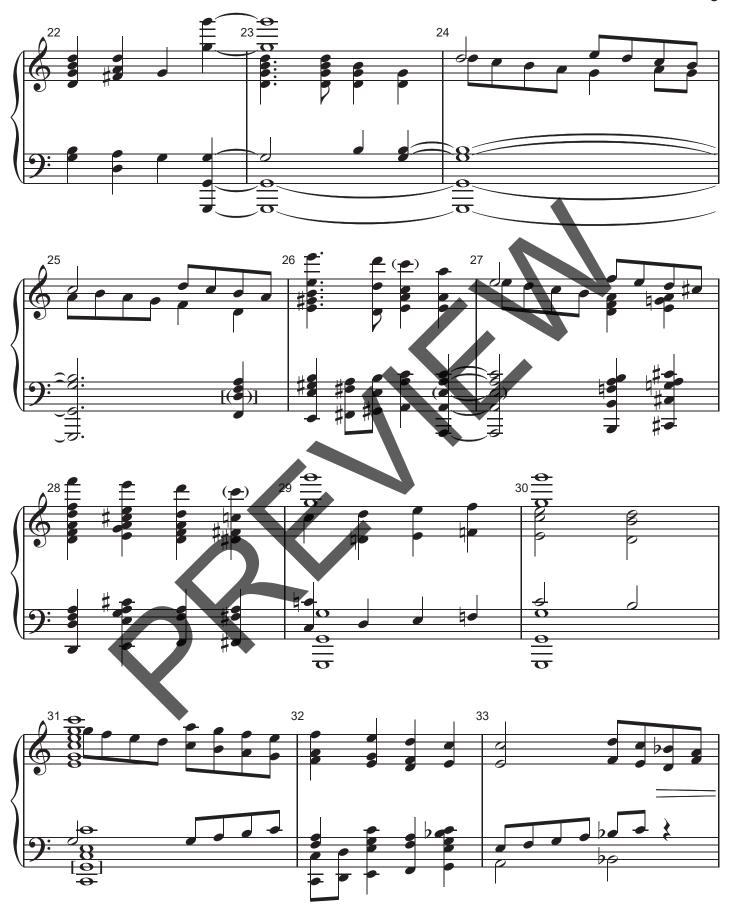

## Handbell Score

REGENT SQUARE
Henry Thomas Smart, 1813-1879
GLORIA

French carol arr. Andrea Handley